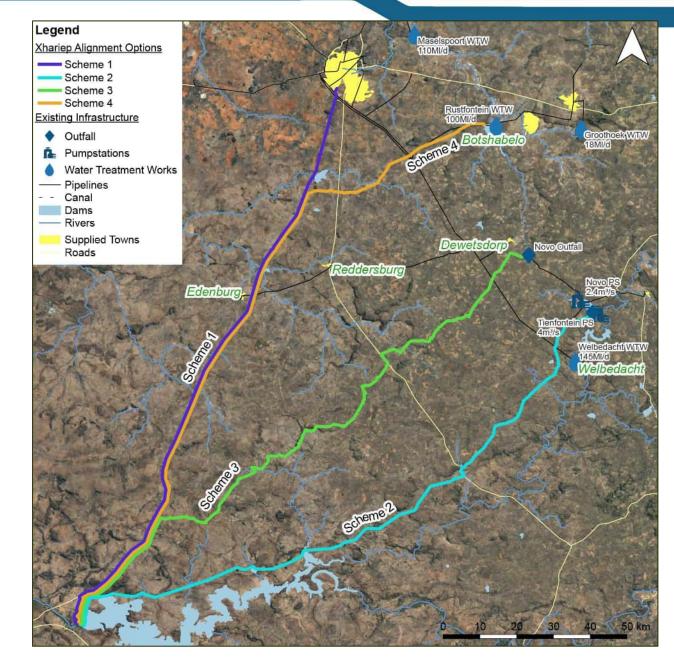

| No  | Item                                                                                                                                                                                                                                                                                                                                                                                                                                                                                                                                                                                                               | Action |
|-----|--------------------------------------------------------------------------------------------------------------------------------------------------------------------------------------------------------------------------------------------------------------------------------------------------------------------------------------------------------------------------------------------------------------------------------------------------------------------------------------------------------------------------------------------------------------------------------------------------------------------|--------|
|     | Any other matters     Way forward                                                                                                                                                                                                                                                                                                                                                                                                                                                                                                                                                                                  |        |
|     | <ul> <li>Way forward</li> <li>WL then asked SvJ to introduce the project.</li> <li>SvJ introduced the project and explained that there was a previous<br/>Environmental Authorisation (EA) completed by Mangaung Metropolitan<br/>Municipality (MMM) but that has lapsed. DWS took over the implementation<br/>of the project and would like to understand the process for application and if<br/>information can be used from the previous application.</li> <li>MS asked to share reference number.</li> </ul>                                                                                                   |        |
|     | • WL responded that the EA was not issued by DFFE and MS confirmed that a reference number is not required.                                                                                                                                                                                                                                                                                                                                                                                                                                                                                                        |        |
|     | ► OL asked:                                                                                                                                                                                                                                                                                                                                                                                                                                                                                                                                                                                                        |        |
|     | <ul> <li>When was the EA issued?         <ul> <li>SK noted that it was issued in 2018 and shared further details in the presentation.</li> </ul> </li> <li>Why was it issued by the province and why come to DFFE now?         <ul> <li>WL noted that the applicant has changed.</li> <li>Is it the same project?</li> <li>SK noted that the same pipeline alignment will be followed but explained that there are small changes to the project scope,</li> </ul> </li> </ul>                                                                                                                                      |        |
|     | including the infrastructure size.                                                                                                                                                                                                                                                                                                                                                                                                                                                                                                                                                                                 |        |
| 2.  | OVERVIEW OF THE PROJECT                                                                                                                                                                                                                                                                                                                                                                                                                                                                                                                                                                                            |        |
| 2.1 | Location, Applicant and need for the project                                                                                                                                                                                                                                                                                                                                                                                                                                                                                                                                                                       |        |
|     | <ul> <li>The Department of Water and Sanitation (DWS) is proposing to construct a potable or raw water pipeline from the Gariep Dam wall to the Greater Bloemfontein Water Supply System (GBWSS) to relieve the severe water shortages that are often experienced in the Greater Mangaung area.</li> <li>The proposed water augmentation scheme will traverse the Xhariep District Municipality (XDM) and the Kopanong Local Municipality (KLM) in particular, as well as the MMM. The entire project will be in the Free State Province.</li> </ul>                                                               |        |
|     | <ul> <li>WL started the presentation.</li> <li>SK expanded on the project overview. It is a similar project to MMM, but the DWS scope is for a longer planning horizon, different infrastructure sizing and an additional route. The project entails abstracting water out of the Gariep Dam and transfer the water into the supply region of GBWSS. There are essentially four schemes:</li> </ul>                                                                                                                                                                                                                |        |
|     | <ul> <li>Scheme 1: Gariep Dam to Bloemfontein (potable water)</li> <li>Scheme 2: Gariep Dam to Novo Outfall (raw water)</li> <li>Scheme 3: Gariep Dam to Knellpoort Dam (raw water)</li> <li>Scheme 4: Gariep Dam to Rustfontein Dam (raw water)</li> </ul>                                                                                                                                                                                                                                                                                                                                                        |        |
|     | Main components;                                                                                                                                                                                                                                                                                                                                                                                                                                                                                                                                                                                                   |        |
|     | <ul> <li>Raw water abstraction and pumping,</li> <li>Water treatment,</li> <li>Transfer to MMM and other towns along route,</li> <li>Terminal storage,</li> <li>Connection into existing bulk distribution infrastructure, and</li> <li>Support services that include power supply and access roads.</li> </ul>                                                                                                                                                                                                                                                                                                    |        |
|     | SK opened the floor for comments or questions on the scope of the project.                                                                                                                                                                                                                                                                                                                                                                                                                                                                                                                                         |        |
|     | <ul> <li>MS asked if a WUL be required.</li> <li>WL responded that there is a WULA that will be undertaken for the project and is part of the scope of this project.</li> <li>SK confirmed that the project team met with DWS Free State.<br/>An institutional study is also included in the study to understand which institutional body should own and operate the infrastructure. The DWS Free State officials confirmed that the WUL applicant must be the institution that will be the owner of the infrastructure.</li> <li>OL asked whether all four schemes will be included in the assessment:</li> </ul> |        |