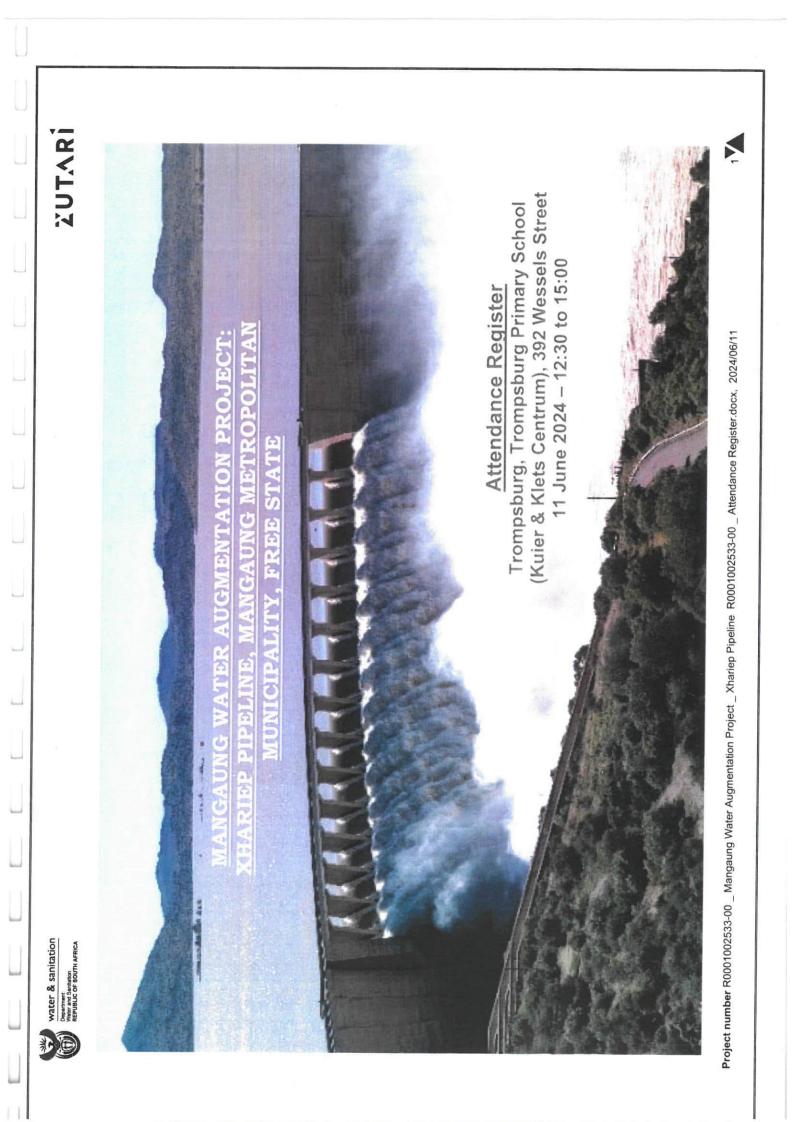

## 2.1.6 Engagement meetings

Three engagements took place at Gariep Dam, Trompsburg and Bloemfontein on 11 June 2024 at the following times and venues:

- Gariep Dam: 08:30 to 10:30: de Stijl Gariep Hotel, 2 Aasvoel Street
- Trompsburg: 12:30 to 15:00: Trompsburg Primary School (Kuier & Klets Sentrum), 392 Wessels Street
- Bloemfontein: 18:00 to 20:30: Protea Hotel by Marriott Bloemfontein Willow Lake, 101 Henry Street, Willows

Refer to Annexure 6 for the invitation to the engagement meeting, Annexure 7 for the presentation and Annexures 8.1-8.3 for the attendance registers.