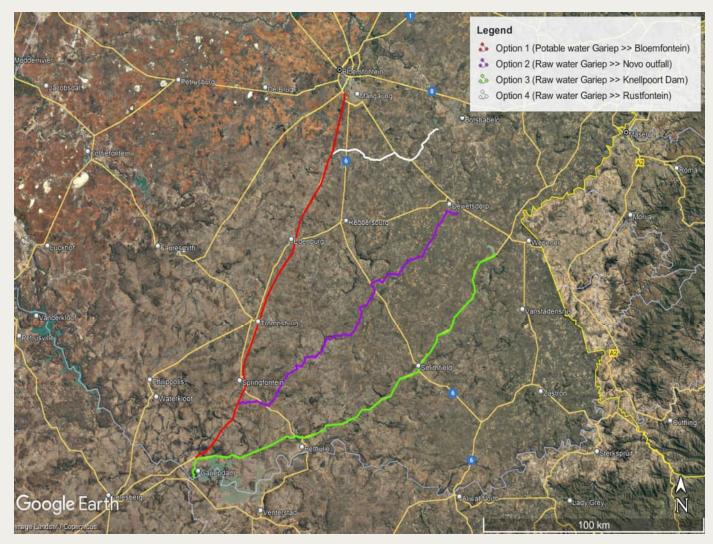

| No  | Item                                                                                                                                                                                                                                                                                                                                                                                                                                                                                                                                                                                                               | Action |
|-----|--------------------------------------------------------------------------------------------------------------------------------------------------------------------------------------------------------------------------------------------------------------------------------------------------------------------------------------------------------------------------------------------------------------------------------------------------------------------------------------------------------------------------------------------------------------------------------------------------------------------|--------|
|     | Any other matters     Way forward                                                                                                                                                                                                                                                                                                                                                                                                                                                                                                                                                                                  |        |
|     | <ul> <li>Way forward</li> <li>WL then asked SvJ to introduce the project.</li> <li>SvJ introduced the project and explained that there was a previous<br/>Environmental Authorisation (EA) completed by Mangaung Metropolitan<br/>Municipality (MMM) but that has lapsed. DWS took over the implementation<br/>of the project and would like to understand the process for application and if<br/>information can be used from the previous application.</li> <li>MS asked to share reference number.</li> </ul>                                                                                                   |        |
|     | • WL responded that the EA was not issued by DFFE and MS confirmed that a reference number is not required.                                                                                                                                                                                                                                                                                                                                                                                                                                                                                                        |        |
|     | ► OL asked:                                                                                                                                                                                                                                                                                                                                                                                                                                                                                                                                                                                                        |        |
|     | <ul> <li>When was the EA issued?         <ul> <li>SK noted that it was issued in 2018 and shared further details in the presentation.</li> </ul> </li> <li>Why was it issued by the province and why come to DFFE now?         <ul> <li>WL noted that the applicant has changed.</li> <li>Is it the same project?</li> <li>SK noted that the same pipeline alignment will be followed but explained that there are small changes to the project scope,</li> </ul> </li> </ul>                                                                                                                                      |        |
|     | including the infrastructure size.                                                                                                                                                                                                                                                                                                                                                                                                                                                                                                                                                                                 |        |
| 2.  | OVERVIEW OF THE PROJECT                                                                                                                                                                                                                                                                                                                                                                                                                                                                                                                                                                                            |        |
| 2.1 | Location, Applicant and need for the project                                                                                                                                                                                                                                                                                                                                                                                                                                                                                                                                                                       |        |
|     | <ul> <li>The Department of Water and Sanitation (DWS) is proposing to construct a potable or raw water pipeline from the Gariep Dam wall to the Greater Bloemfontein Water Supply System (GBWSS) to relieve the severe water shortages that are often experienced in the Greater Mangaung area.</li> <li>The proposed water augmentation scheme will traverse the Xhariep District Municipality (XDM) and the Kopanong Local Municipality (KLM) in particular, as well as the MMM. The entire project will be in the Free State Province.</li> </ul>                                                               |        |
|     | <ul> <li>WL started the presentation.</li> <li>SK expanded on the project overview. It is a similar project to MMM, but the DWS scope is for a longer planning horizon, different infrastructure sizing and an additional route. The project entails abstracting water out of the Gariep Dam and transfer the water into the supply region of GBWSS. There are essentially four schemes:</li> </ul>                                                                                                                                                                                                                |        |
|     | <ul> <li>Scheme 1: Gariep Dam to Bloemfontein (potable water)</li> <li>Scheme 2: Gariep Dam to Novo Outfall (raw water)</li> <li>Scheme 3: Gariep Dam to Knellpoort Dam (raw water)</li> <li>Scheme 4: Gariep Dam to Rustfontein Dam (raw water)</li> </ul>                                                                                                                                                                                                                                                                                                                                                        |        |
|     | Main components;                                                                                                                                                                                                                                                                                                                                                                                                                                                                                                                                                                                                   |        |
|     | <ul> <li>Raw water abstraction and pumping,</li> <li>Water treatment,</li> <li>Transfer to MMM and other towns along route,</li> <li>Terminal storage,</li> <li>Connection into existing bulk distribution infrastructure, and</li> <li>Support services that include power supply and access roads.</li> </ul>                                                                                                                                                                                                                                                                                                    |        |
|     | SK opened the floor for comments or questions on the scope of the project.                                                                                                                                                                                                                                                                                                                                                                                                                                                                                                                                         |        |
|     | <ul> <li>MS asked if a WUL be required.</li> <li>WL responded that there is a WULA that will be undertaken for the project and is part of the scope of this project.</li> <li>SK confirmed that the project team met with DWS Free State.<br/>An institutional study is also included in the study to understand which institutional body should own and operate the infrastructure. The DWS Free State officials confirmed that the WUL applicant must be the institution that will be the owner of the infrastructure.</li> <li>OL asked whether all four schemes will be included in the assessment:</li> </ul> |        |