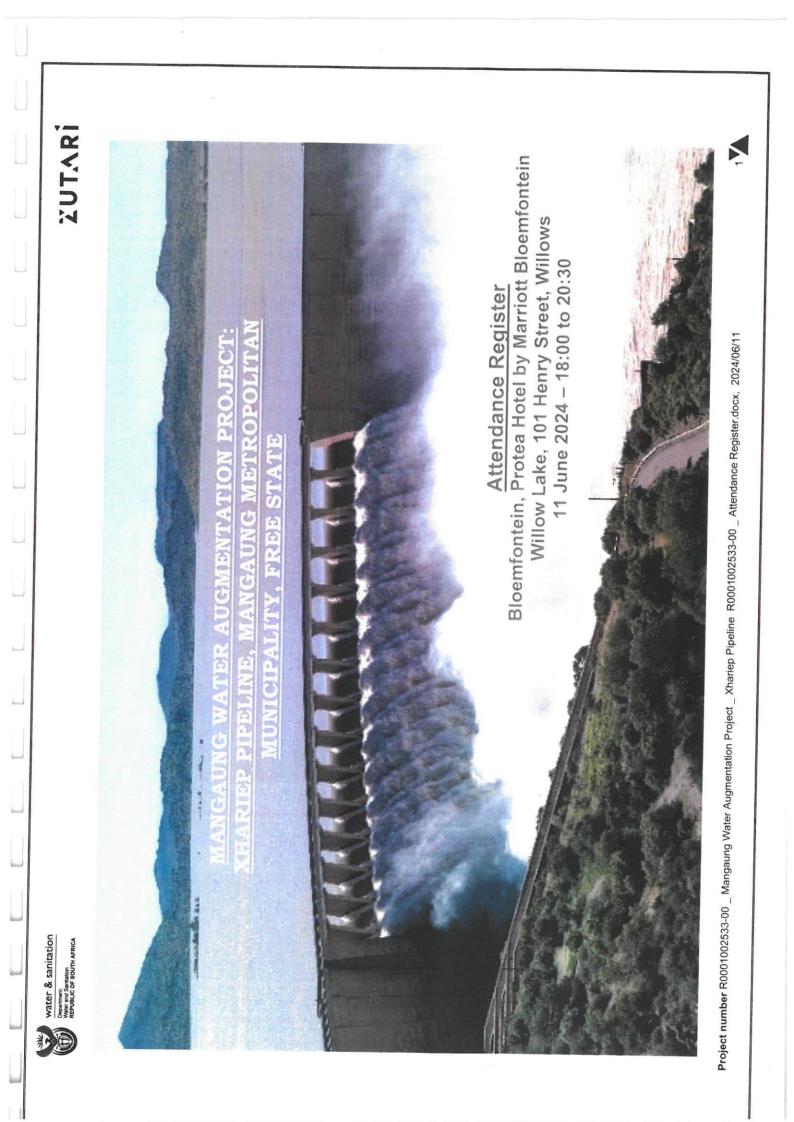

## 2.1.6 Engagement meetings

Three engagements took place at Gariep Dam, Trompsburg and Bloemfontein on 11 June 2024 at the following times and venues:

- Gariep Dam: 08:30 to 10:30: de Stijl Gariep Hotel, 2 Aasvoel Street
- Trompsburg: 12:30 to 15:00: Trompsburg Primary School (Kuier & Klets Sentrum), 392 Wessels Street
- Bloemfontein: 18:00 to 20:30: Protea Hotel by Marriott Bloemfontein Willow Lake, 101 Henry Street, Willows

Refer to Annexure 6 for the invitation to the engagement meeting, Annexure 7 for the presentation and Annexures 8.1-8.3 for the attendance registers.