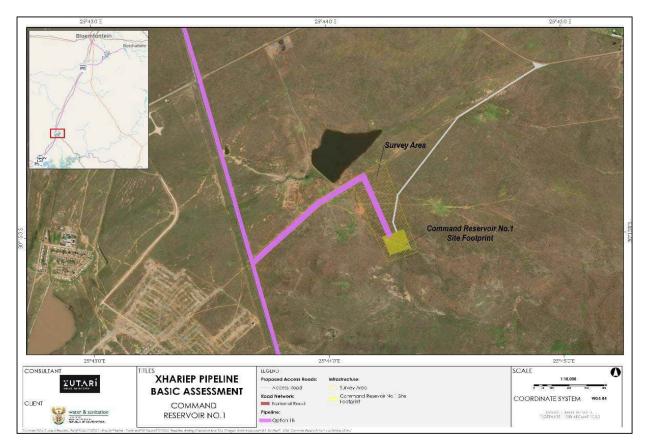

#### 2.1.2 Site Notices

Site notices have been made available at the following locations: (i) Gariep Dam, (ii) Trompsburg, (iii) Edenburg and (iv) Bloemfontein. Addresses are below and proof are recorded in Table 1.

- Gariepdam Public Library 11 Patrys Street
- Edenburg Public Library 16 Church Street
- Trompsburg Public Library 78 Voortrekker Street
- Lourierpark Public Library Cnr Doringkiaat & Nanabessie Streets

Four additional public locations were identified for posting site notices:

- Gariep Inn near Gariepdam.
- Kuilfontein Farm Stall near Springfontein.
- Engen fuel station near Springfontein.
- ▶ OVK Trade in Trompsburg.