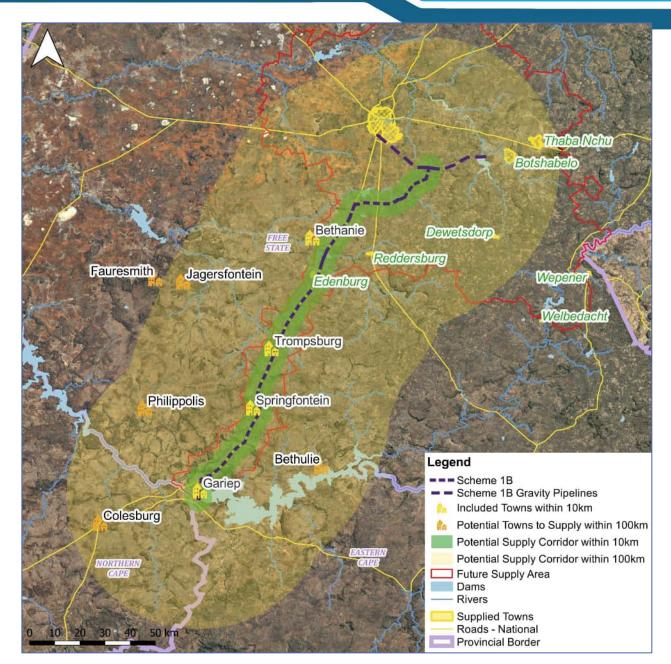

## **Public Participation Report**

Greater Mangaung Water Augmentation Project: Xhariep Pipeline (Scheme 1B), Mangaung Metropolitan Municipality, Free State