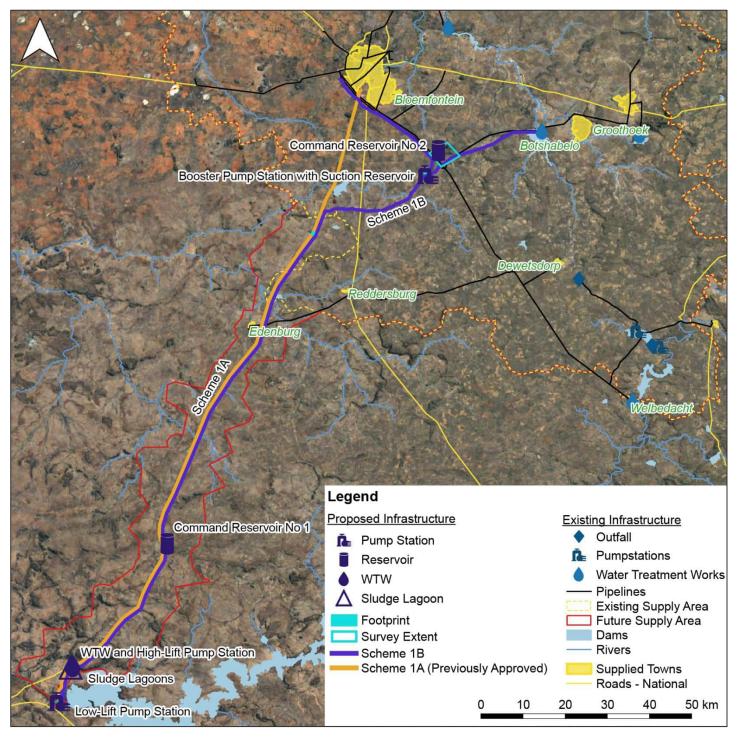

| No  | Item                                                                                                                                                                                                                                                                                                                                                                                                                                                                                                                                                                                                               | Action |
|-----|--------------------------------------------------------------------------------------------------------------------------------------------------------------------------------------------------------------------------------------------------------------------------------------------------------------------------------------------------------------------------------------------------------------------------------------------------------------------------------------------------------------------------------------------------------------------------------------------------------------------|--------|
|     | Any other matters     Way forward                                                                                                                                                                                                                                                                                                                                                                                                                                                                                                                                                                                  |        |
|     | <ul> <li>Way forward</li> <li>WL then asked SvJ to introduce the project.</li> <li>SvJ introduced the project and explained that there was a previous<br/>Environmental Authorisation (EA) completed by Mangaung Metropolitan<br/>Municipality (MMM) but that has lapsed. DWS took over the implementation<br/>of the project and would like to understand the process for application and if<br/>information can be used from the previous application.</li> <li>MS asked to share reference number.</li> </ul>                                                                                                   |        |
|     | • WL responded that the EA was not issued by DFFE and MS confirmed that a reference number is not required.                                                                                                                                                                                                                                                                                                                                                                                                                                                                                                        |        |
|     | ► OL asked:                                                                                                                                                                                                                                                                                                                                                                                                                                                                                                                                                                                                        |        |
|     | <ul> <li>When was the EA issued?         <ul> <li>SK noted that it was issued in 2018 and shared further details in the presentation.</li> </ul> </li> <li>Why was it issued by the province and why come to DFFE now?         <ul> <li>WL noted that the applicant has changed.</li> <li>Is it the same project?</li> <li>SK noted that the same pipeline alignment will be followed but explained that there are small changes to the project scope,</li> </ul> </li> </ul>                                                                                                                                      |        |
|     | including the infrastructure size.                                                                                                                                                                                                                                                                                                                                                                                                                                                                                                                                                                                 |        |
| 2.  | OVERVIEW OF THE PROJECT                                                                                                                                                                                                                                                                                                                                                                                                                                                                                                                                                                                            |        |
| 2.1 | Location, Applicant and need for the project                                                                                                                                                                                                                                                                                                                                                                                                                                                                                                                                                                       |        |
|     | <ul> <li>The Department of Water and Sanitation (DWS) is proposing to construct a potable or raw water pipeline from the Gariep Dam wall to the Greater Bloemfontein Water Supply System (GBWSS) to relieve the severe water shortages that are often experienced in the Greater Mangaung area.</li> <li>The proposed water augmentation scheme will traverse the Xhariep District Municipality (XDM) and the Kopanong Local Municipality (KLM) in particular, as well as the MMM. The entire project will be in the Free State Province.</li> </ul>                                                               |        |
|     | <ul> <li>WL started the presentation.</li> <li>SK expanded on the project overview. It is a similar project to MMM, but the DWS scope is for a longer planning horizon, different infrastructure sizing and an additional route. The project entails abstracting water out of the Gariep Dam and transfer the water into the supply region of GBWSS. There are essentially four schemes:</li> </ul>                                                                                                                                                                                                                |        |
|     | <ul> <li>Scheme 1: Gariep Dam to Bloemfontein (potable water)</li> <li>Scheme 2: Gariep Dam to Novo Outfall (raw water)</li> <li>Scheme 3: Gariep Dam to Knellpoort Dam (raw water)</li> <li>Scheme 4: Gariep Dam to Rustfontein Dam (raw water)</li> </ul>                                                                                                                                                                                                                                                                                                                                                        |        |
|     | Main components;                                                                                                                                                                                                                                                                                                                                                                                                                                                                                                                                                                                                   |        |
|     | <ul> <li>Raw water abstraction and pumping,</li> <li>Water treatment,</li> <li>Transfer to MMM and other towns along route,</li> <li>Terminal storage,</li> <li>Connection into existing bulk distribution infrastructure, and</li> <li>Support services that include power supply and access roads.</li> </ul>                                                                                                                                                                                                                                                                                                    |        |
|     | SK opened the floor for comments or questions on the scope of the project.                                                                                                                                                                                                                                                                                                                                                                                                                                                                                                                                         |        |
|     | <ul> <li>MS asked if a WUL be required.</li> <li>WL responded that there is a WULA that will be undertaken for the project and is part of the scope of this project.</li> <li>SK confirmed that the project team met with DWS Free State.<br/>An institutional study is also included in the study to understand which institutional body should own and operate the infrastructure. The DWS Free State officials confirmed that the WUL applicant must be the institution that will be the owner of the infrastructure.</li> <li>OL asked whether all four schemes will be included in the assessment:</li> </ul> |        |