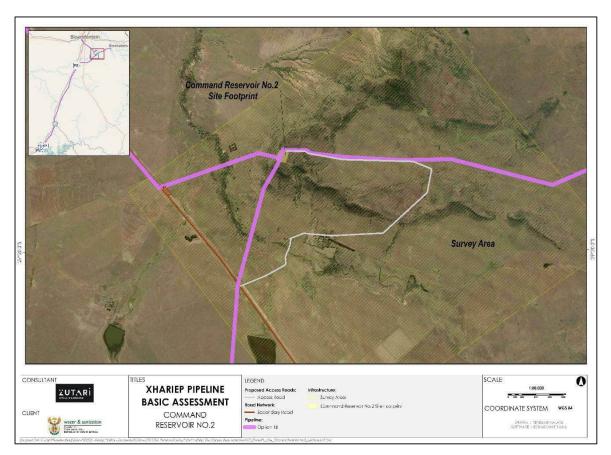

ess routes to the reservoir and pump station. Will these routes be tarmac?

Survey Area CONSULTA SCALE 1 **XHARIEP PIPELINE** 1:5.000 Proposed Access Re ZUT.AR BASIC ASSESSMENT Low Lift Pumpstorian Alternative Footprint COORDINATE SYSTEM Pipeline CLIENT LOW LIFT Option IB PUMPSTATION Low Lift Pumpstorion Site Footprint DRAWN CRENERVE MALAL: SCHWARE PROABCHAR (0.2)

Please refer to the maps below. These maps are also incorporated in the draft BAR Section 5.

Figure 1: Layout and access for the proposed low-lift pump station

# ZUTARİ



Figure 2: Proposed layout access of the WTP, sludge lagoons, and High Lift Pump Station



Figure 3: Layout and access of the proposed command reservoir No 1

## ZUTARİ



Figure 4: Proposed layout and access for booster pump station with suction reservoir



Figure 5: Proposed layout and access of the command reservoir No 2



## Ζυτλrί

Existing roads will be used as far as practically possible and feasible with new access roads to be constructed to permanent infrastructure locations, e.g. the water treatment works, pump stations and command reservoirs. The access roads to the water treatment works and pump stations will be 8.6m wide roads (two x 3.4m wide lanes) that will be asphalt surfaced or paved. The access roads to the command reservoirs will be 6m wide and be a combination of paved and gravel roads (i.e. paving required at steeper sections and where erosion is likely to occur). Access to the pipeline and associated structures will be along existing gravel and farms roads.

During the construction period a few internal roads will nee