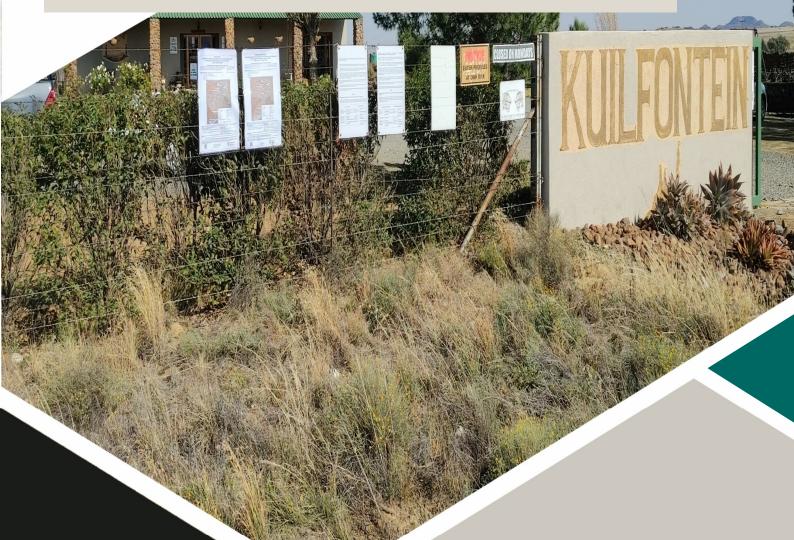

#### 2.1.2 Site Notices

Site notices have been made available at the following locations: (i) Gariep Dam, (ii) Trompsburg, (iii) Edenburg and (iv) Bloemfontein. Addresses are below and proof are recorded in Table 1.

Four additional public locations were identified for posting site notices:

- Gariep Inn near Gariepdam.
- Kuilfontein Farm Stall near Springfontein.
- Engen fuel station near Springfontein.
- ▶ OVK Trade in Trompsburg.

#### Gariepdam library - 11 Patrys Street

Lourier Park library - Cnr Doringkiaat & Nanabessie Streets

Kuilfontein Farm Stall near Springfontein