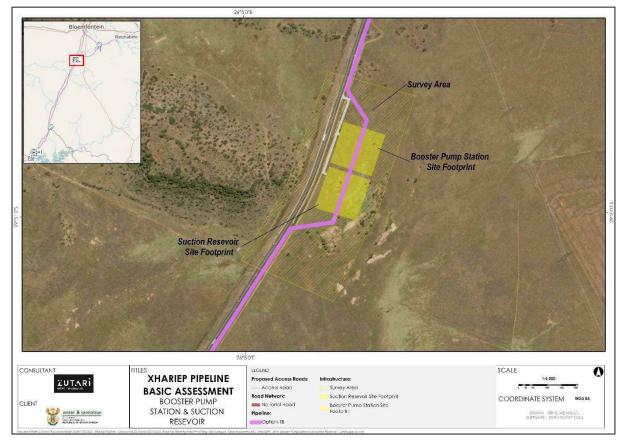

#### 2.1.2 Site Notices

Site notices have been made available at the following locations: (i) Gariep Dam, (ii) Trompsburg, (iii) Edenburg and (iv) Bloemfontein. Addresses are below and proof are recorded in Table 1.

- Gariepdam Public Library 11 Patrys Street
- Edenburg Public Library 16 Church Street
- Trompsburg Public Library 78 Voortrekker Street
- Lourierpark Public Library Cnr Doringkiaat & Nanabessie Streets

Four additional public locations were identified for posting site notices:

- Gariep Inn near Gariepdam.
- Kuilfontein Farm Stall near Springfontein.
- Engen fuel station near Springfontein.
- ▶ OVK Trade in Trompsburg.