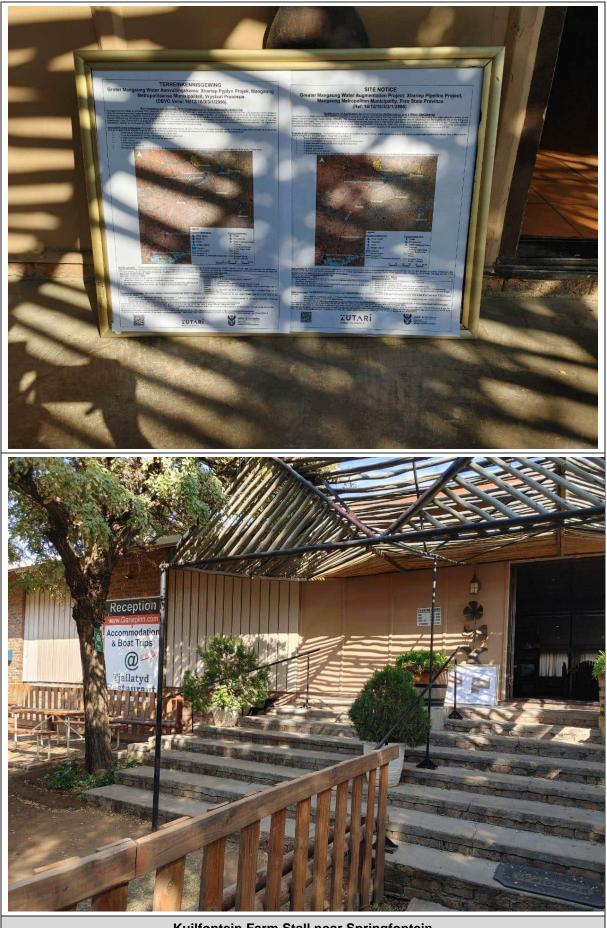

Four additional public locations were identified for posting site notices:

- Gariep Inn near Gariepdam.
- Kuilfontein Farm Stall near Springfontein.
- Engen fuel station near Springfontein.
- ▶ OVK Trade in Trompsburg.

#### Gariepdam library - 11 Patrys Street

Lourier Park library - Cnr Doringkiaat & Nanabessie Streets

Kuilfontein Farm Stall near Springfontein