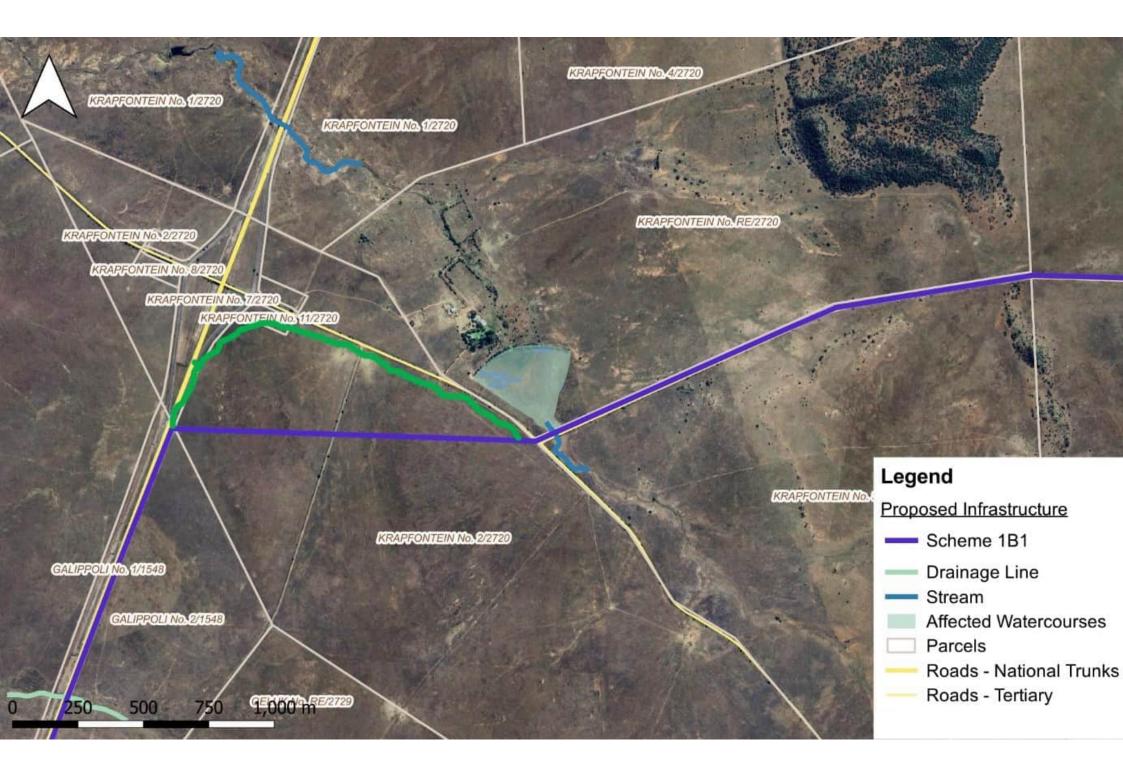

## **Public Participation Report**

Greater Mangaung Water Augmentation Project: Xhariep Pipeline (Scheme 1B), Mangaung Metropolitan Municipality, Free State