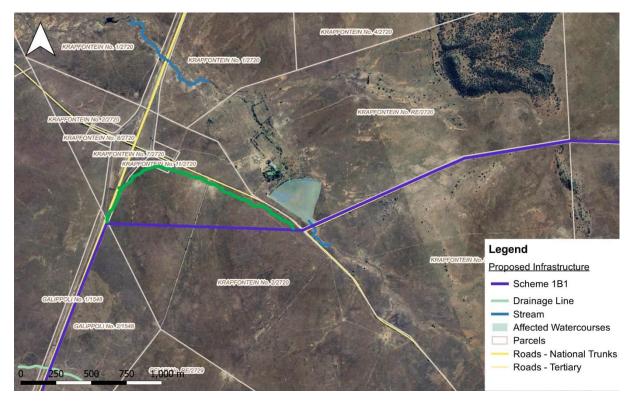

## **Public Participation Report**

Greater Mangaung Water Augmentation Project: Xhariep Pipeline (Scheme 1B), Mangaung Metropolitan Municipality, Free State