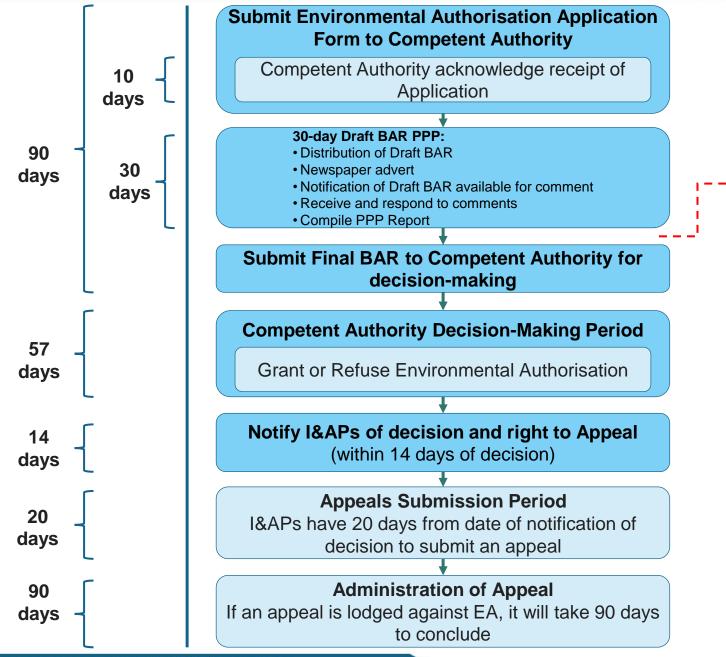

ENT PROCESS**

Summary of the key dates of the Draft BAR Process

- The BA Application form was submitted to DFFE on 7 May 2024.
- DFFE confirmed receipt and accepted the application form on 13 May 2024.
- Lodging hard copies of the Draft BAR at the public libraries and making a digital copy available online – 3 June 2024
- Notification of potential I&APs, affected landowners, neighbouring landowners and state departments of availability of the Draft BAR for review and comment – 3 June 2024
- Last day to submit comment on Draft BAR 4 July 2024
- Submit Final BAR to DFFE End of July 2024
- DFFE provide decision on application 57-days from date of submission of Final BAR to issue decision.
- Notification of registered I&APs of DFFE decision and appeal process upon receipt of DFFE decision.



#### **\*50 DAY EXTENSION**

If significant changes have been made or significant new information added to the Final BAR, incl. specialist reports and the EMPr, the applicant must notify the Competent Authority in writing that submission of the report will occur within 140 days of receipt of the application. **\*30 DAYS ADDITIONAL PPP** An additional 30-day comment period on 2<sup>nd</sup> Draft BAR containing significant changes or new information.

WATER IS LIFE - SANITATION IS DIGNITY

**Basic Assessment Process** 

### AGENDA

- 1. Reception
- 2. Welcome and Introduction
- 3. Attendance and Apologies
- 4. Acceptance of the Agenda
- 5. Project Background
- 6. Schemes/Options Evaluated
- 7. Details of Preferred Scheme/Option
- 8. Basic Assessment Process

- 9. Public Participation Proc