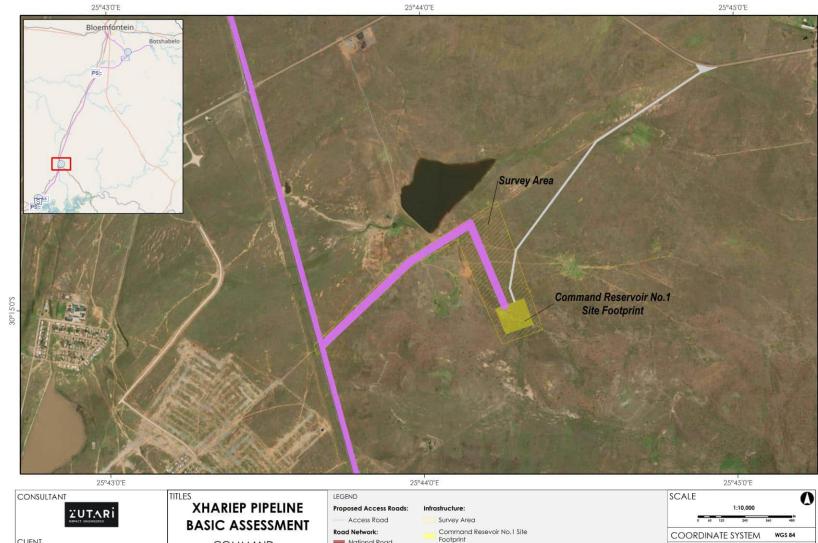

otprint)     National Road     WTW Studge Lagoons (alternative                       | 6 55 110 220 330 446<br>COORDINATE SYSTEM WGS 84          |
| Water & sanitation |                                            | Secondary Road     Footprint)      Mipeline:     WTW Site Footprint      Option 18     WTW Sludge Lagoons Site Footprint | ORAWN : RENEILWE MALATJI<br>SOFTWARE : ESRI ARCMAP 10.8.2 |

Document Path: C: Users/Renetive. MategiZutari1002533 - Xheriep Pipeline - Documentati05 Deliver503 GIS10. Renetive Working FolderInxx0Map Title Changes Basic Assessment A3 XhariepPL, Infla: WTW & Studge Lagoon Landscepe v3 mxd

#### WATER IS LIFE - SANITATION IS DIGNITY

#### Details of Preferred Scheme/Option

25

#### **INFRASTRUCTURE SCHEME** 1B (HYBRID) Bloemfontein

**Command Reservoir 1** 



**RESERVOIR NO.1** 3 GISIO Reneilae Workon Foldermyllitter Title Chapter Rasin Assessment 4.3 XharianPi Jofra Command Research No.1 Landscare v3 mid

COMMAND

CLIENT

water & sanitation

#### Details of Preferred Scheme/Option

National Road

Option 1B

Pipeline

DRAWN : RENEILWE MALATJI SOFTWARE : ESRI ARCMAP 10.8.2

30°

**Booster Pumpstation** 



26°5'0"E



Document Path: C:/UsersiRenelNer.Matepi2utan1002533 - Xheriep Pipeline - Documental05 Deliver503 GISi0. RenelNer Working FoldermadMap Title Changes Basic Assessment/A3\_XhariepPL\_Infm\_Booster Pump station and Suction Reservoir \_Landacape v3.mm

#### WATER IS LIFE - SANITATION IS DIGNITY

#### Details of Preferred Scheme/Option

Command Reservoir 2





locument Path: C:UtsersiRenel/we.Malagi/Zuter/1002533 - Xheriep Pipeline -