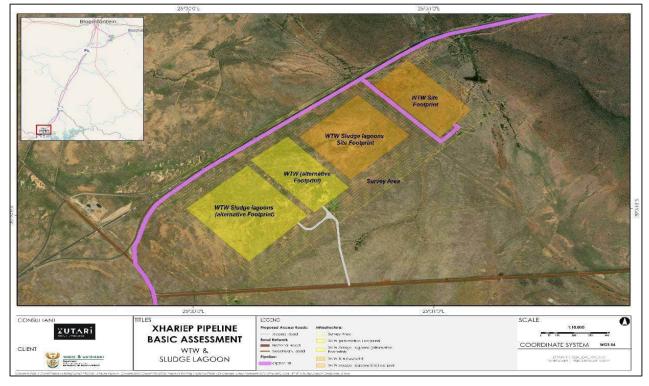

avel and farms roads.

During the construction period a few internal roads will need to be established, however these roads will only be temporary and be scarified upon completion of construction activities.

### 20. Can you clearly indicate on the map the access routes to the reservoir and pump station. Will these routes be tarmac?

Survey Area CONSULTA SCALE 1 **XHARIEP PIPELINE** 1:5.000 Proposed Access Re ZUT.AR BASIC ASSESSMENT Low Lift Pumpstorian Alternative Footprint COORDINATE SYSTEM Pipeline CLIENT LOW LIFT Option IB PUMPSTATION Low Lift Pumpstorion Site Footprint DRAWN CRENERVE MALAL: SCHWARE PROABCHAR (0.2)

Please refer to the maps below. These maps are also incorporated in the draft BAR Section 5.

Figure 1: Layout and access for the proposed low-lift pump station

# ZUTARİ



Figure 2: Proposed layout access of the WTP, sludge lagoons, and High Lift Pump Station



Figure 3: Layout and access of the proposed command reservoir No 1

## ZUTARİ



Figure 4: Proposed layout and access for booster pump station with suction reservoir



Figure 5: Proposed layout and access of the command reservoir No 2



## Ζυτλrί

Existing roads will be used as far as practically possible and feasible with new access roads to be constructed to permanent infrastructure locations, e.g. the water treatment works, pump stations and command reservoirs. The access roads to the water treatment works and pump stations will be 8.6m wide roads (two x 3.4m wide lanes) that will be asphalt surfaced or paved. The access roads to the command reservoirs will be 6m wide and be a combination of p