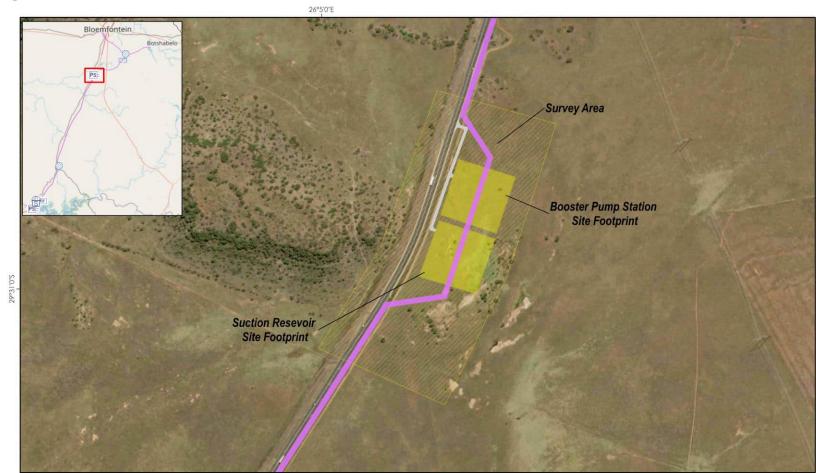

E MALATJI<br>SOFTWARE : ESRI ARCMAP 10.8.2 |

Document Path: C: Users/Renetive. MategiZutari1002533 - Xheriep Pipeline - Documentati05 Deliver503 GIS10. Renetive Working FolderInxx0Map Title Changes Basic Assessment A3 XhariepPL, Infla: WTW & Studge Lagoon Landscepe v3 mxd

#### WATER IS LIFE - SANITATION IS DIGNITY

#### Details of Preferred Scheme/Option

25

#### **INFRASTRUCTURE SCHEME** 1B (HYBRID) Bloemfontein

**Command Reservoir 1** 



**RESERVOIR NO.1** 3 GISIO Reneilae Workon Foldermyllitter Title Chapter Rasin Assessment 4.3 XharianPi Jofra Command Research No.1 Landscare v3 mid

COMMAND

CLIENT

water & sanitation

#### Details of Preferred Scheme/Option

National Road

Option 1B

Pipeline

DRAWN : RENEILWE MALATJI SOFTWARE : ESRI ARCMAP 10.8.2

30°

**Booster Pumpstation** 



26°5'0"E



Document Path: C:/UsersiRenelNer.Matepi2utan1002533 - Xheriep Pipeline - Documental05 Deliver503 GISi0. RenelNer Working FoldermadMap Title Changes Basic Assessment/A3\_XhariepPL\_Infm\_Booster Pump station and Suction Reservoir \_Landacape v3.mm

#### WATER IS LIFE - SANITATION IS DIGNITY

#### Details of Preferred Scheme/Option

Command Reservoir 2





locument Path: C:UtsersiRenel/we.Malagi/Zuter/1002533 - Xheriep Pipeline - Documents/05 Deliver303 GIS/0. Renel/we Working Foldermut/Mag Title Changes Basic Assessment/A3 XhariepPL. Infla. Command Reservoir No.2 Landscape v3.msd

#### WATER IS LIFE - SANITATION IS DIGNITY

#### Details of Preferred Scheme/Option

## SCHEME 1B INFRASTRUCTURE COMPONENTS FOR OPTIMISED YIELD (101 MILLION M<sup>3</sup>/A)

#### **Xhariep infrastr