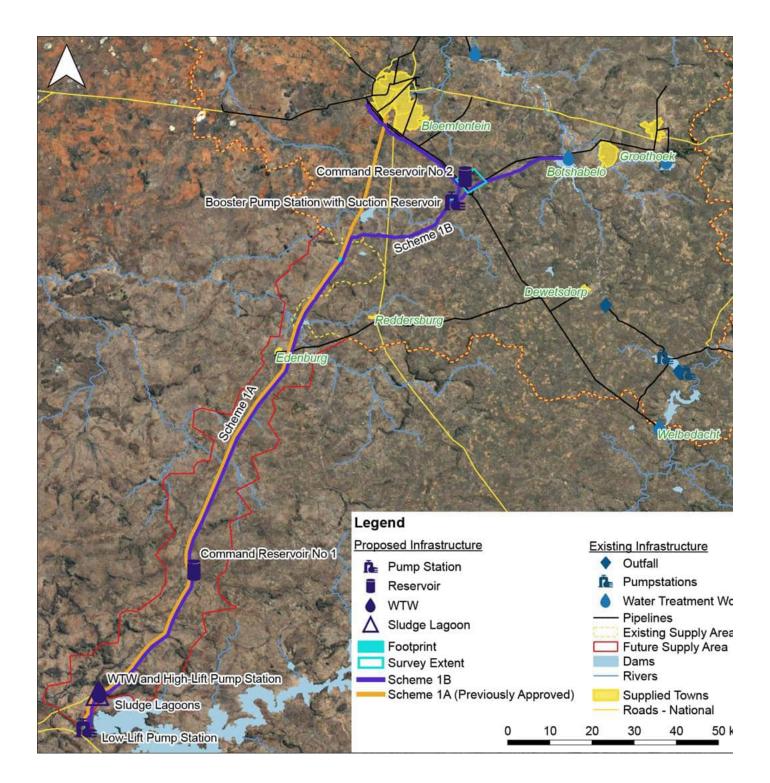

## **Public Participation Report**

Greater Mangaung Water Augmentation Project: Xhariep Pipeline (Scheme 1B), Mangaung Metropolitan Municipality, Free State