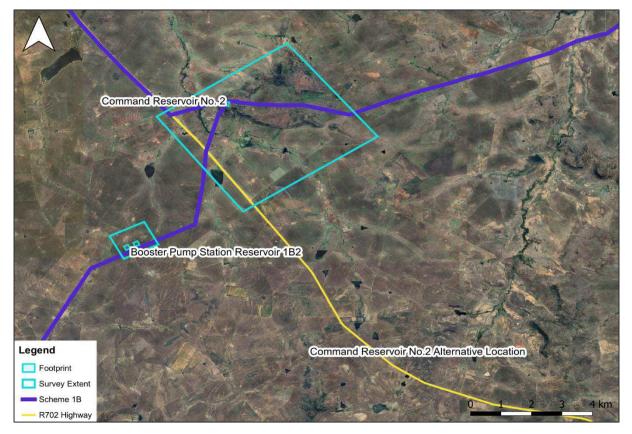

respect to the location and options for the 2<sup>nd</sup> command reservoir.

In terms of the pump station, two positions were considered – one along the N1 Road (see Figure 4 above) and one close to the 2<sup>nd</sup> command reservoir (see Figure 6 below). These positions were determined by the hydraulic capacity of the pipelines, i.e. how far can the booster pump station be located from the 1<sup>st</sup> command reservoir before pumping is again required. Based on various considerations (e.g. impact on landowners, ease of access, power supply to the site, security, etc.), it was concluded that the site located along the N1 Road (shown in Figure 4) was preferred. As such, the site located close to the 2<sup>nd</sup> command reservoir (shown in Figure 6) is no longer being considered.



Figure 6: Location of booster pump station in vicinity of command reservoir No 2

27. What measures will you put in place to prevent disturbance to the farming operations on the property?

Please refer to the response provided to Question 4.

Please refer to the EMPr (Annexure G). Any additional safety measures can be raised, and this can be discussed with the client and be included in documentation.

28. What precautions will you put in place to prevent biosecurity risks?

Please refer to the EMPr (Annexure G). Any additional safety measures can be raised, and this can be discussed with the client to be included in documentation.

Yours faithfully

Stephan Kleynhans Design Director Copies: vanjaarsvelds@dws.gov.za





water & sanitation

Department: Water and Sanitation REPUBLIC OF SOU