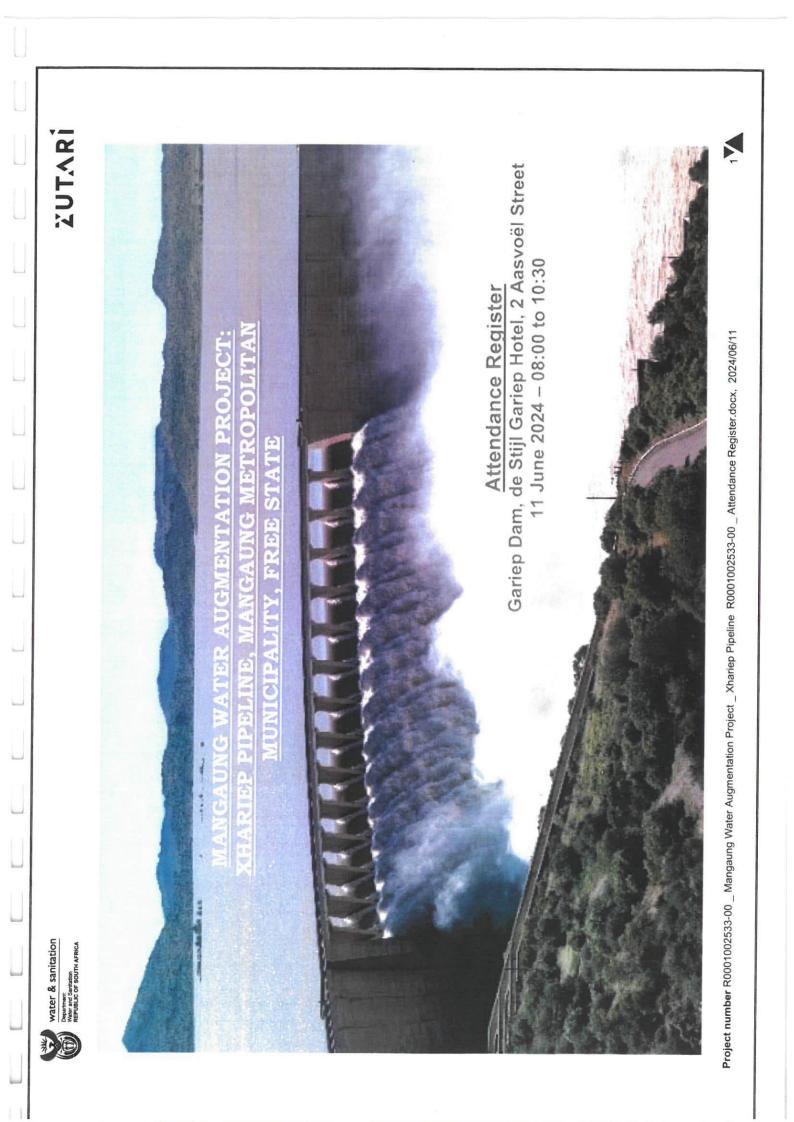

## 2.1.6 Engagement meetings

Three engagements took place at Gariep Dam, Trompsburg and Bloemfontein on 11 June 2024 at the following times and venues:

- Gariep Dam: 08:30 to 10:30: de Stijl Gariep Hotel, 2 Aasvoel Street
- Trompsburg: 12:30 to 15:00: Trompsburg Primary School (Kuier & Klets Sentrum), 392 Wessels Street
- Bloemfontein: 18:00 to 20:30: Protea Hotel by Marriott Bloemfontein Willow Lake, 101 Henry Street, Willows

Refer to Annexure 6 for the invitation to the engagement meeting, Annexure 7 for the presentation and Annexures 8.1-8.3 for the attendance registers.