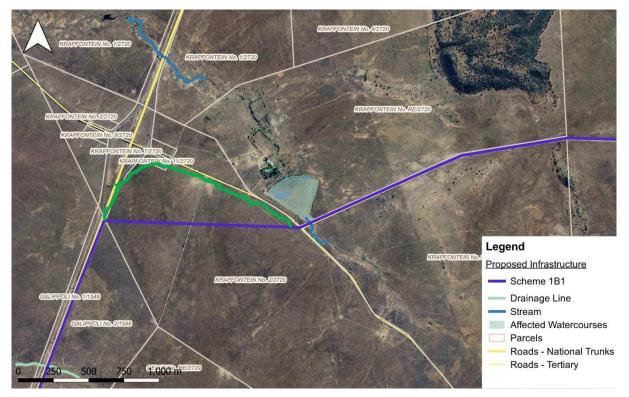

## **Public Participation Report**

Greater Mangaung Water Augmentation Project: Xhariep Pipeline (Scheme 1B), Mangaung Metropolitan Municipality, Free State