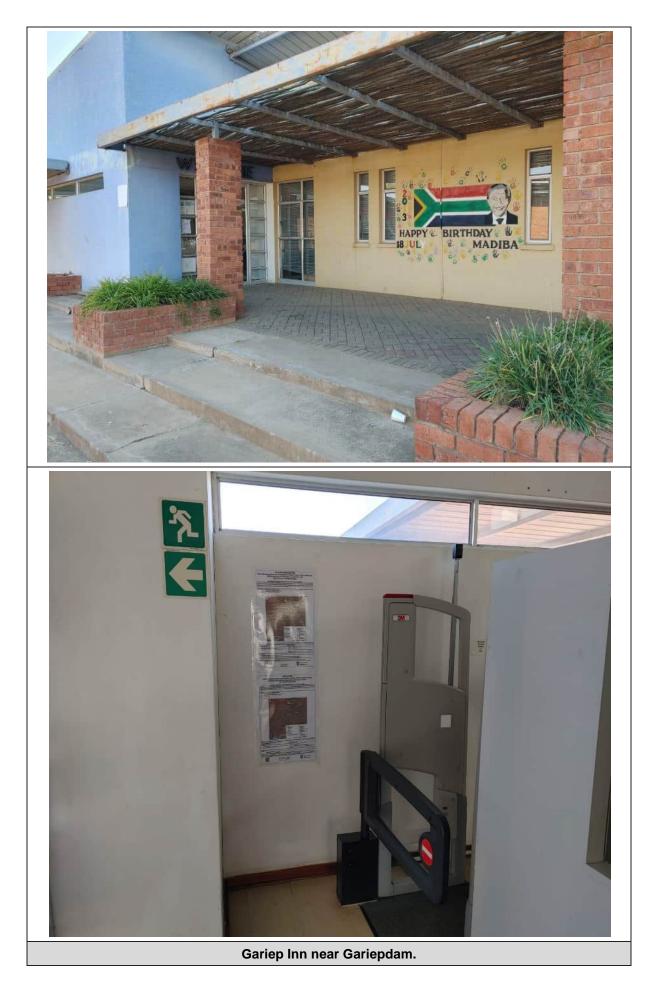

Four additional public locations were identified for posting site notices:

- Gariep Inn near Gariepdam.
- Kuilfontein Farm Stall near Springfontein.
- Engen fuel station near Springfontein.
- ▶ OVK Trade in Trompsburg.