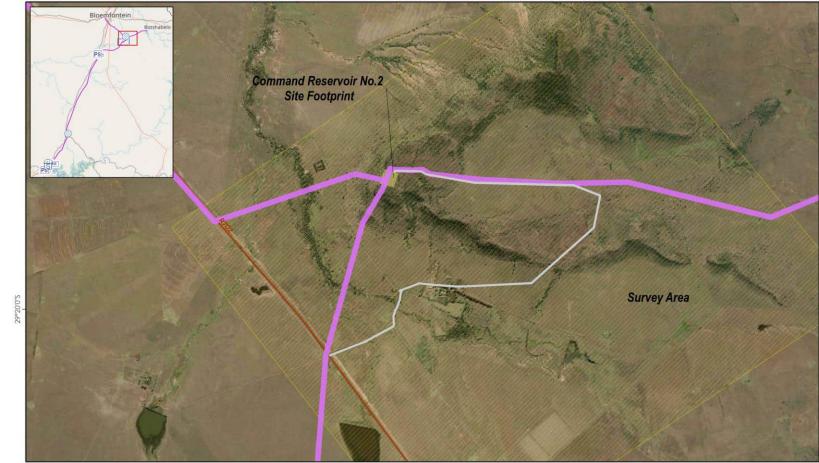

## **Public Participation Report**

Greater Mangaung Water Augmentation Project: Xhariep Pipeline (Scheme 1B), Mangaung Metropolitan Municipality, Free State