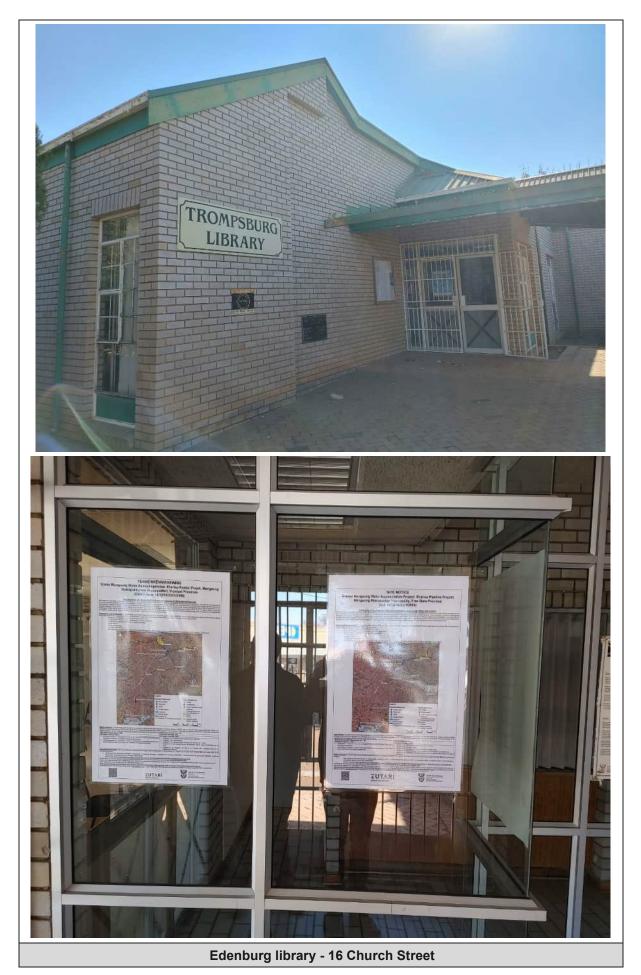

#### 2.1.2 Site Notices

Site notices have been made available at the following locations: (i) Gariep Dam, (ii) Trompsburg, (iii) Edenburg and (iv) Bloemfontein. Addresses are below and proof are recorded in Table 1.

- Gariepdam Public Library 11 Patrys Street
- Edenburg Public Library 16 Church Street
- Trompsburg Public Library 78 Voortrekker Street
- Lourierpark Public Library Cnr Doringkiaat & Nanabessie Streets

#### Refer to Annexure 4 for the transmittal notes.

- Gariepdam Public Library 11 Patrys Street
- Edenburg Public Library 16 Church Street
- Trompsburg Public Library 78 Voortrekker Street
- Lourierpark Public Library Cnr Doringkiaat & Nanabessie Streets