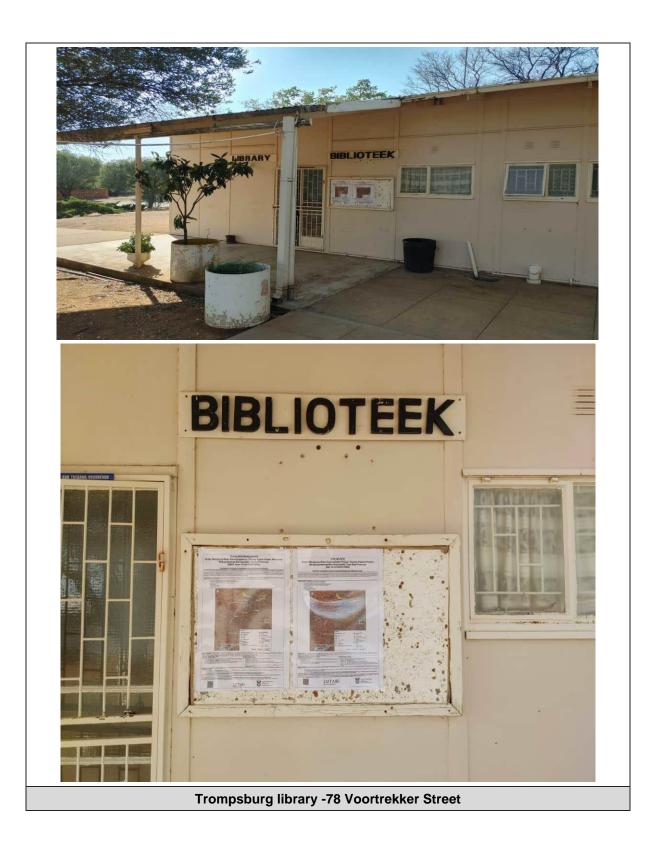

#### 2.1.2 Site Notices

Site notices have been made available at the following locations: (i) Gariep Dam, (ii) Trompsburg, (iii) Edenburg and (iv) Bloemfontein. Addresses are below and proof are recorded in Table 1.

- Gariepdam Public Library 11 Patrys Street
- Edenburg Public Library 16 Church Street
- Trompsburg Public Library 78 Voortrekker Street
- Lourierpark Public Library Cnr Doringkiaat & Nanabessie Streets

#### Refer to Annexure 4 for the transmittal notes.

- Gariepdam Public Library 11 Patrys Street
- Edenburg Public Library 16 Church Street
- Trompsburg Public Library 78 Voortrekker Street
- Lourierpark Public Library Cnr Doringkiaat & Nanabessie Streets