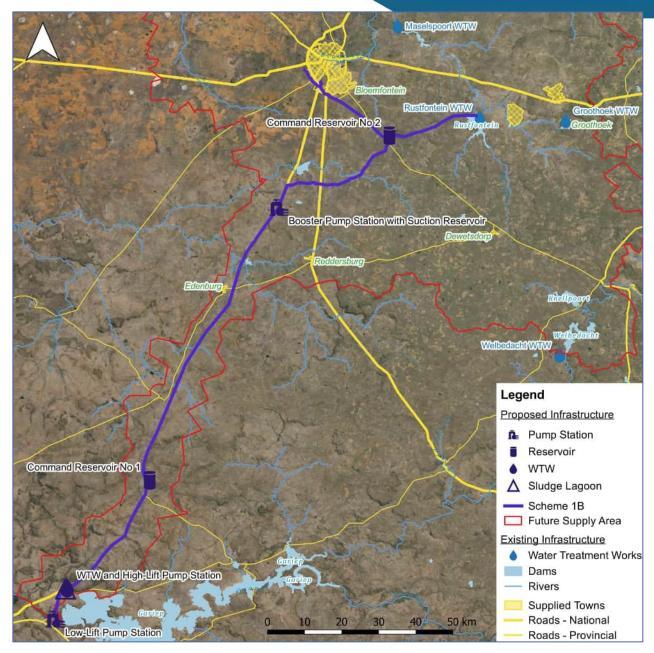

## **Public Participation Report**

Greater Mangaung Water Augmentation Project: Xhariep Pipeline (Scheme 1B), Mangaung Metropolitan Municipality, Free State