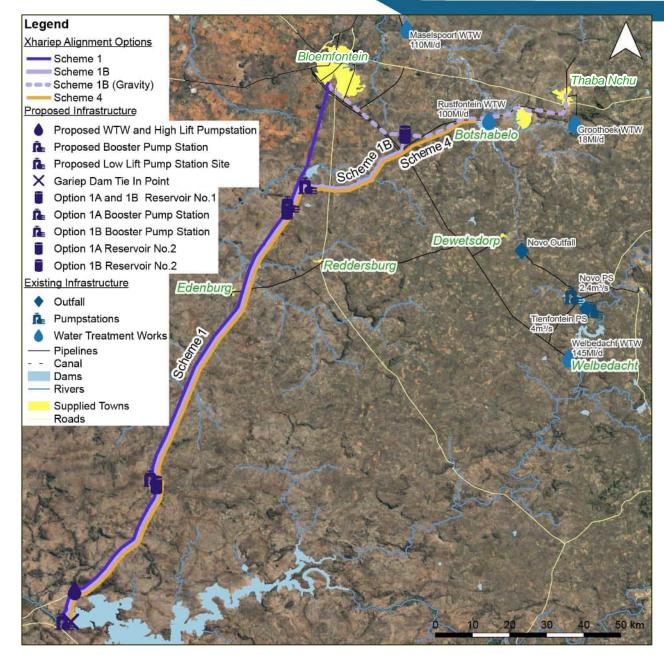

| No  | Item                                                                                                                                                                                                                                                                                                                                                                                                                                                                                                                                                                                                               | Action |
|-----|--------------------------------------------------------------------------------------------------------------------------------------------------------------------------------------------------------------------------------------------------------------------------------------------------------------------------------------------------------------------------------------------------------------------------------------------------------------------------------------------------------------------------------------------------------------------------------------------------------------------|--------|
|     | Any other matters     Way forward                                                                                                                                                                                                                                                                                                                                                                                                                                                                                                                                                                                  |        |
|     | <ul> <li>Way forward</li> <li>WL then asked SvJ to introduce the project.</li> <li>SvJ introduced the project and explained that there was a previous<br/>Environmental Authorisation (EA) completed by Mangaung Metropolitan<br/>Municipality (MMM) but that has lapsed. DWS took over the implementation<br/>of the project and would like to understand the process for application and if<br/>information can be used from the previous application.</li> <li>MS asked to share reference number.</li> </ul>                                                                                                   |        |
|     | • WL responded that the EA was not issued by DFFE and MS confirmed that a reference number is not required.                                                                                                                                                                                                                                                                                                                                                                                                                                                                                                        |        |
|     | ► OL asked:                                                                                                                                                                                                                                                                                                                                                                                                                                                                                                                                                                                                        |        |
|     | <ul> <li>When was the EA issued?         <ul> <li>SK noted that it was issued in 2018 and shared further details in the presentation.</li> </ul> </li> <li>Why was it issued by the province and why come to DFFE now?         <ul> <li>WL noted that the applicant has changed.</li> <li>Is it the same project?</li> <li>SK noted that the same pipeline alignment will be followed but explained that there are small changes to the project scope,</li> </ul> </li> </ul>                                                                                                                                      |        |
|     | including the infrastructure size.                                                                                                                                                                                                                                                                                                                                                                                                                                                                                                                                                                                 |        |
| 2.  | OVERVIEW OF THE PROJECT                                                                                                                                                                                                                                                                                                                                                                                                                                                                                                                                                                                            |        |
| 2.1 | Location, Applicant and need for the project                                                                                                                                                                                                                                                                                                                                                                                                                                                                                                                                                                       |        |
|     | <ul> <li>The Department of Water and Sanitation (DWS) is proposing to construct a potable or raw water pipeline from the Gariep Dam wall to the Greater Bloemfontein Water Supply System (GBWSS) to relieve the severe water shortages that are often experienced in the Greater Mangaung area.</li> <li>The proposed water augmentation scheme will traverse the Xhariep District Municipality (XDM) and the Kopanong Local Municipality (KLM) in particular, as well as the MMM. The entire project will be in the Free State Province.</li> </ul>                                                               |        |
|     | <ul> <li>WL started the presentation.</li> <li>SK expanded on the project overview. It is a similar project to MMM, but the DWS scope is for a longer planning horizon, different infrastructure sizing and an additional route. The project entails abstracting water out of the Gariep Dam and transfer the water into the supply region of GBWSS. There are essentially four schemes:</li> </ul>                                                                                                                                                                                                                |        |
|     | <ul> <li>Scheme 1: Gariep Dam to Bloemfontein (potable water)</li> <li>Scheme 2: Gariep Dam to Novo Outfall (raw water)</li> <li>Scheme 3: Gariep Dam to Knellpoort Dam (raw water)</li> <li>Scheme 4: Gariep Dam to Rustfontein Dam (raw water)</li> </ul>                                                                                                                                                                                                                                                                                                                                                        |        |
|     | Main components;                                                                                                                                                                                                                                                                                                                                                                                                                                                                                                                                                                                                   |        |
|     | <ul> <li>Raw water abstraction and pumping,</li> <li>Water treatment,</li> <li>Transfer to MMM and other towns along route,</li> <li>Terminal storage,</li> <li>Connection into existing bulk distribution infrastructure, and</li> <li>Support services that include power supply and access roads.</li> </ul>                                                                                                                                                                                                                                                                                                    |        |
|     | SK opened the floor for comments or questions on the scope of the project.                                                                                                                                                                                                                                                                                                                                                                                                                                                                                                                                         |        |
|     | <ul> <li>MS asked if a WUL be required.</li> <li>WL responded that there is a WULA that will be undertaken for the project and is part of the scope of this project.</li> <li>SK confirmed that the project team met with DWS Free State.<br/>An institutional study is also included in the study to understand which institutional body should own and operate the infrastructure. The DWS Free State officials confirmed that the WUL applicant must be the institution that will be the owner of the infrastructure.</li> <li>OL asked whether all four schemes will be included in the assessment:</li> </ul> |        |