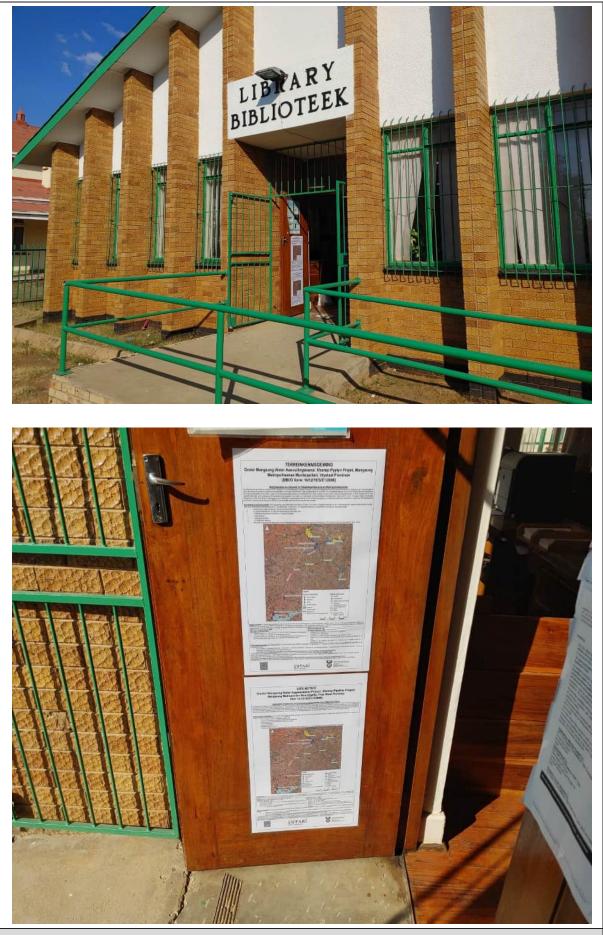

#### 2.1.2 Site Notices

Site notices have been made available at the following locations: (i) Gariep Dam, (ii) Trompsburg, (iii) Edenburg and (iv) Bloemfontein. Addresses are below and proof are recorded in Table 1.

- Gariepdam Public Library 11 Patrys Street
- Edenburg Public Library 16 Church Street
- Trompsburg Public Library 78 Voortrekker Street
- Lourierpark Public Library Cnr Doringkiaat & Nanabessie Streets

#### Refer to Annexure 4 for the transmittal notes.

- Gariepdam Public Library 11 Patrys Street
- Edenburg Public Library 16 Church Street
- Trompsburg Public Library 78 Voortrekker Street
- Lourierpark Public Library Cnr Doringkiaat & Nanabessie Streets