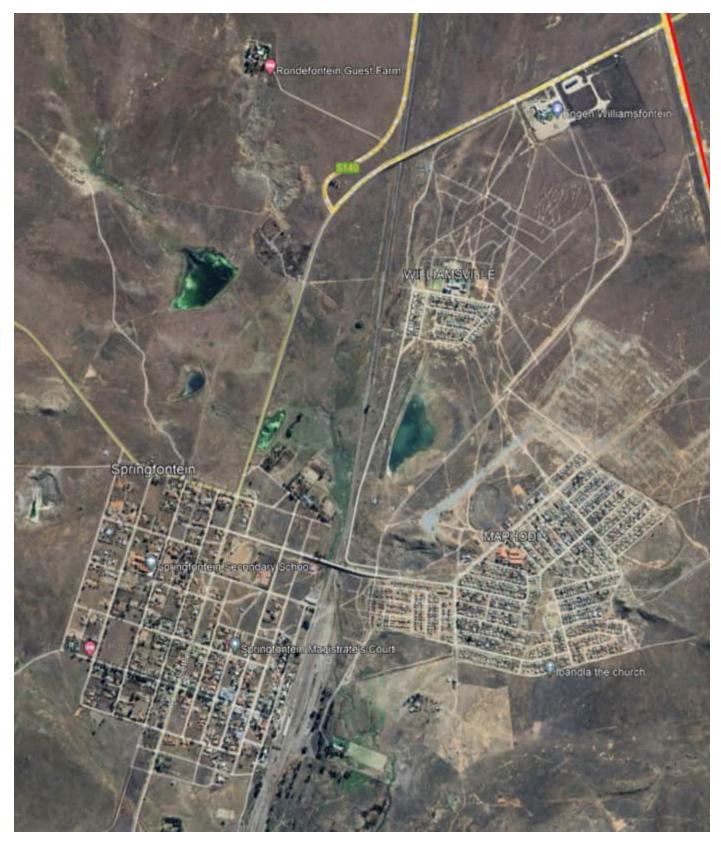

Four additional public locations were identified for posting site notices:

- Gariep Inn near Gariepdam.
- Kuilfontein Farm Stall near Springfontein.
- Engen fuel station near Springfontein.
- ▶ OVK Trade in Trompsburg.

#### Gariepdam library - 11 Patrys Street

Lourier Park library - Cnr Doringkiaat & Nanabessie Streets

Kuilfontein Farm Stall near Springfontein